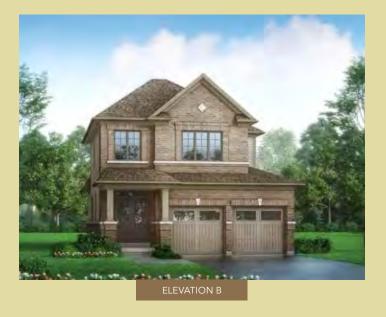

## Hummingbird 2 (36-H2) B 1,838 SQ.FT. C 1,805 SQ.FT.

MAIN FLOOR PLAN

IAIN FLOOR PLAN ELEVATION C

ECOND FLOOR PLAN ELEVATION O

All dimensions are approximate. Information subject to change without notice. The square footage is calculated from the outside dimension of the building on the first and second floor and includes the finished area of the basement if applicable. Garages, attics and unfinished area in the basement are not included in calculations. Basement columns, water heater and furnace are not shown and will be placed based on builder's requirements. Number of steps and railings provided may vary due to grade. Windows vary as per elevation. Actual useable floor space may vary from the stated floor area. Renderings are artist's concept. E.&.O.E. - D.O.P. 2024.