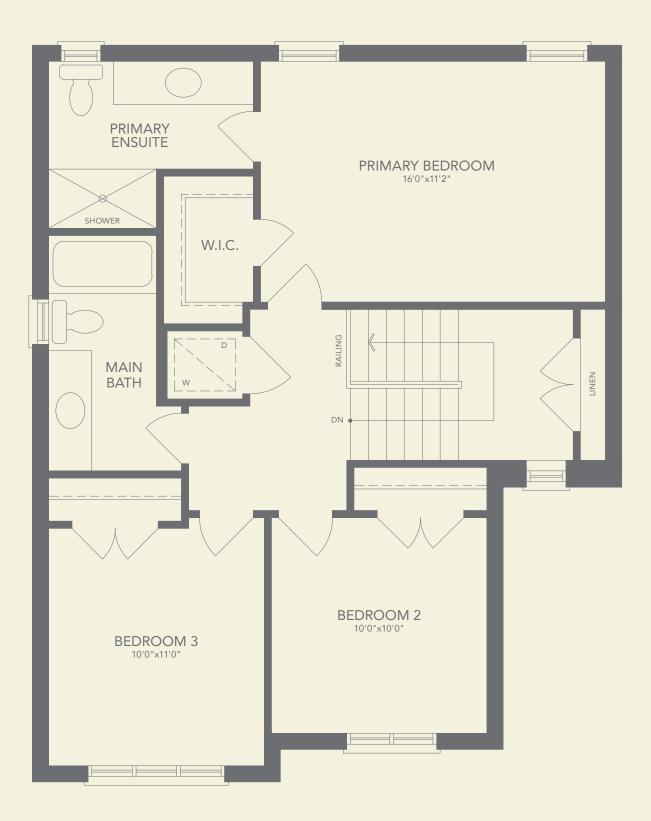

## Hummingbird 2 (36-H2) B 1,838 SQ.FT. C 1,805 SQ.FT.

MAIN FLOOR PLAN

IAIN FLOOR PLAN ELEVATION C

ECOND FLOOR PLAN ELEVATION O

All dimensions are approximate. Information subject to change without notice. The square footage is calculated from the outside dimension of the building on the first and second floor and includes the finished area of the basement if applicable. Garages, attics and unfinished area in the basement are not included in calculations. Basement columns, water heater and furnace are not shown and will be placed based on builder's requirements. Number of steps and railings provided may vary due to grade. Windows vary as per elevation. Actual useable floor space may vary from the stated floor area. Renderings are artist's concept. E.&.O.E. - D.O.P. 2024.