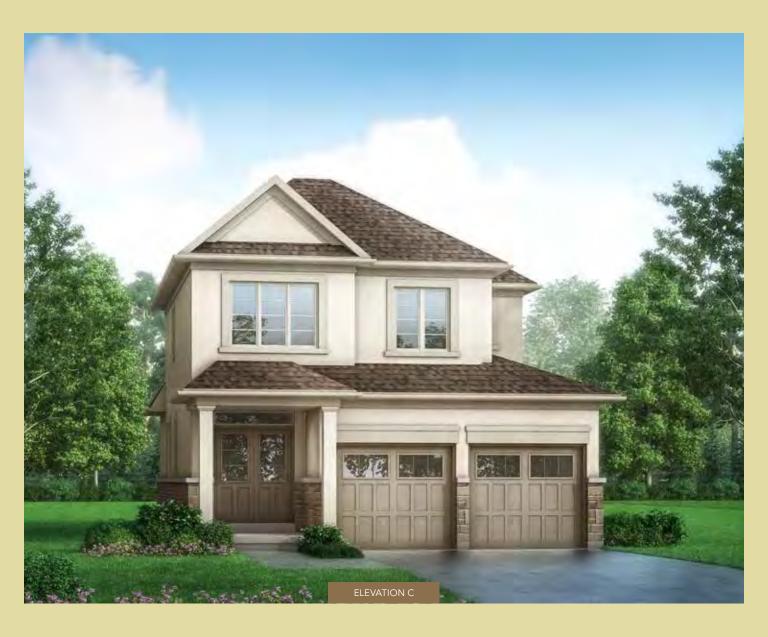

## Hummingbird 2 (36-H2) B 1,838 SQ.FT. C 1,805 SQ.FT.

MAIN FLOOR PLAN

IAIN FLOOR PLAN ELEVATION C

ECOND FLOOR PLAN ELEVATION O

All dimensions are approximate. Information subject to change without notice. The square footage is calculated from the outside dimension of the building on the first and second floor and includes the finished area of the basement if applicable. Garages, attics and unfinished area in the basement are not included in calculations. Basement columns, water heater and furnace are not shown and will be placed based on builder's requirements. Number of steps and railings provided may vary due to grade. Windows vary as per elevation. Actual useable floor space may vary from the stated floor area. Renderings are artist's concept. E.&.O.E. - D.O.P. 2024.