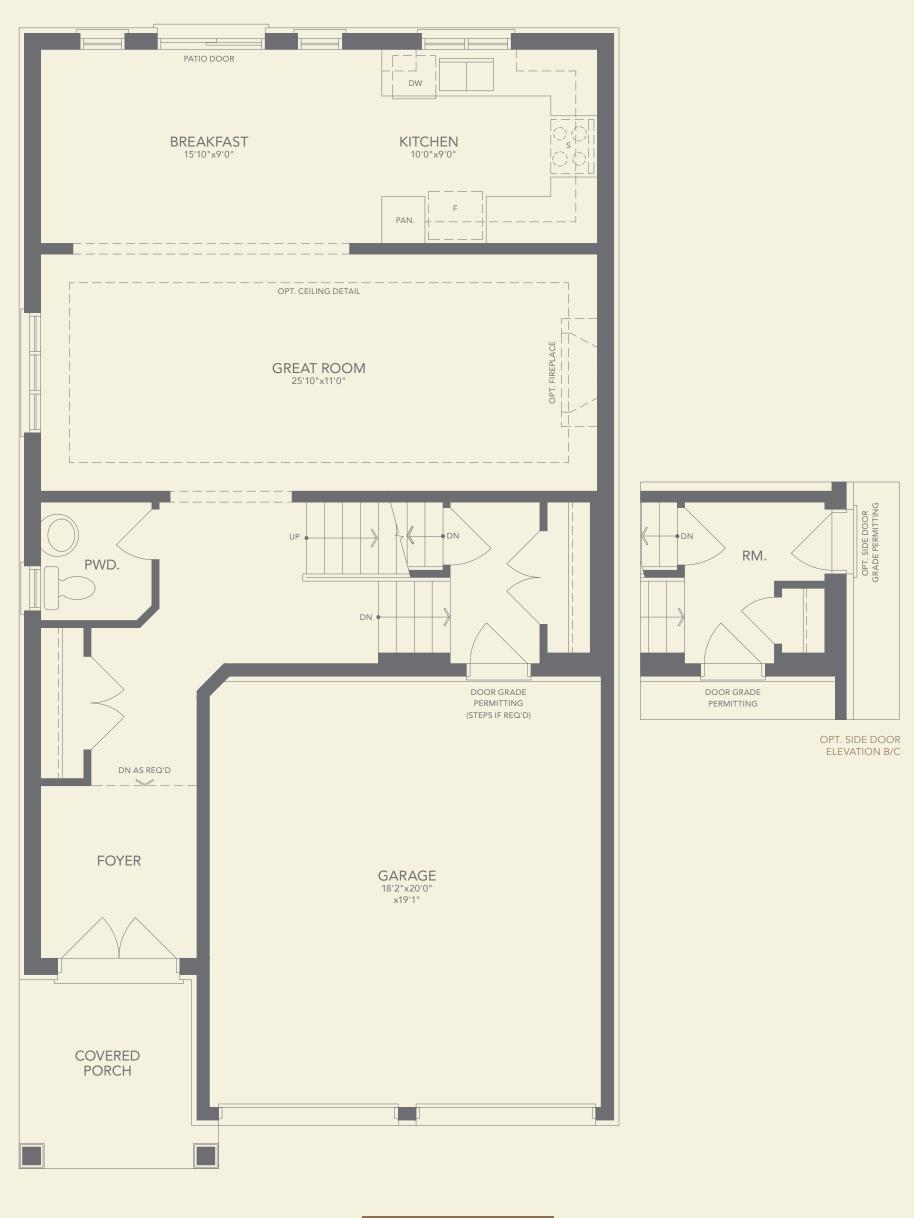

## Hummingbird 2 (36-H2) B 1,838 SQ.FT. C 1,805 SQ.FT.

MAIN FLOOR PLAN

IAIN FLOOR PLAN ELEVATION C

ECOND FLOOR PLAN ELEVATION O

All dimensions are approximate. Information subject to change without notice. The square footage is calculated from the outside dimension of the building on the first and second floor and includes the finished area of the basement if applicable. Garages, attics and unfinished area in the basement are not included in calculations. Basement columns, water heater and furnace are not shown and will be placed based on builder's requirements. Number of steps and railings provided may vary due to grade. Windows vary as per elevation. Actual useable floor space may vary from the stated floor area. Renderings are artist's concept. E.&.O.E. - D.O.P. 2024.