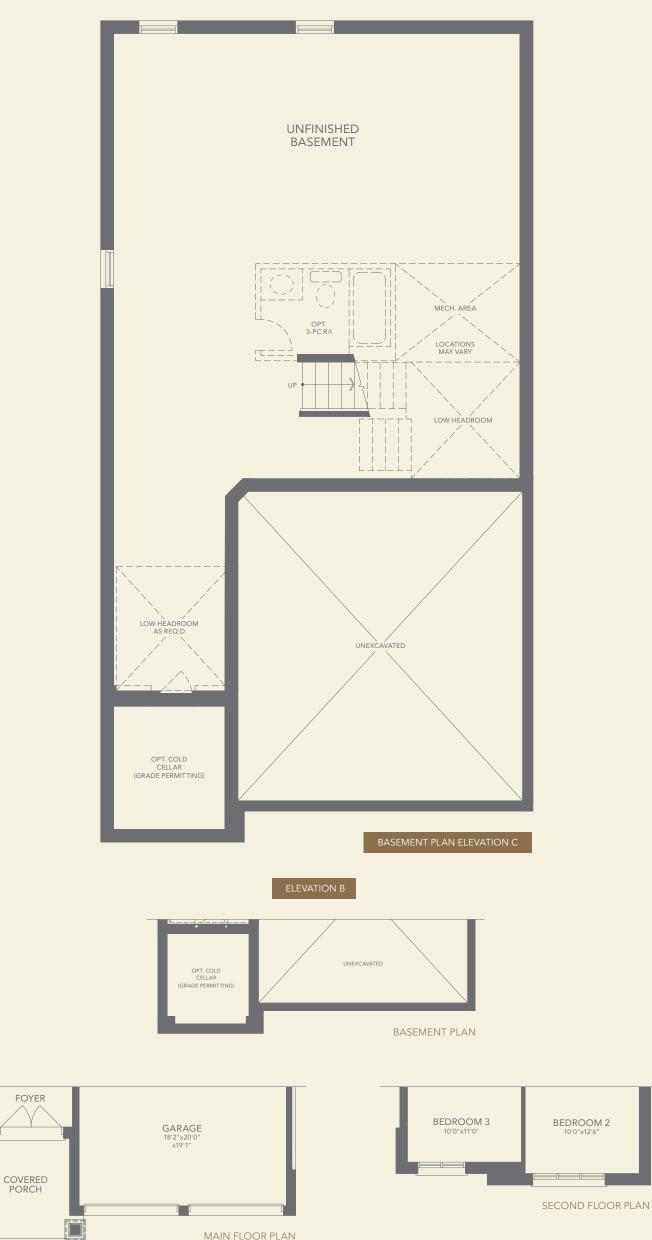

## Hummingbird 2 (36-H2) B 1,838 SQ.FT. C 1,805 SQ.FT.

MAIN FLOOR PLAN

IAIN FLOOR PLAN ELEVATION C

ECOND FLOOR PLAN ELEVATION O

All dimensions are approximate. Information subject to change without notice. The square footage is calculated from the outside dimension of the building on the first and second floor and includes the finished area of the basement if applicable. Garages, attics and unfinished area in the basement are not included in calculations. Basement columns, water heater and furnace are not shown and will be placed based on builder's requirements. Number of steps and railings provided may vary due to grade. Windows vary as per elevation. Actual useable floor space may vary from the stated floor area. Renderings are artist's concept. E.&.O.E. - D.O.P. 2024.