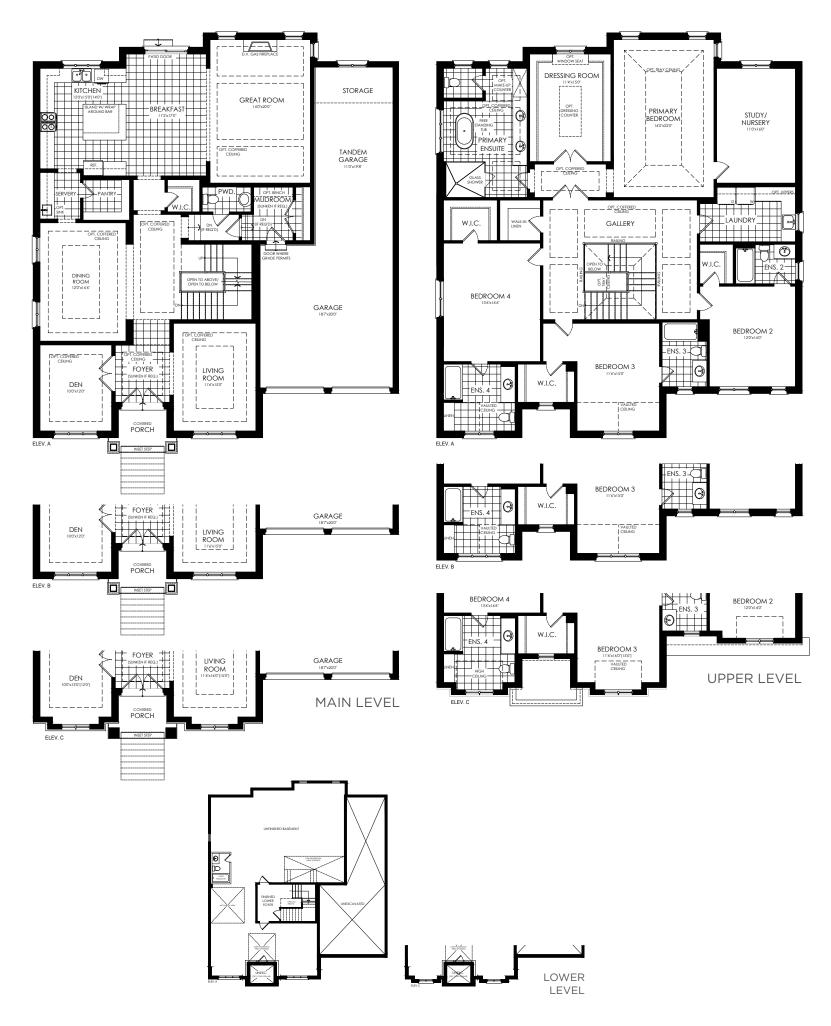

## 60' Lot Monterey Three

Elev. A & B • 4,617 sq.ft. | Elev. C • 4,630 sq.ft. Includes 43 sq.ft. of open area and 110 sq.ft. of finished basement area.

Steps and porches may vary at any exterior or garage entrance ways due to grading variance. Actual usable floor space may vary from stated floor area. All renderings are artist's concept. Dimensions, specifications, architectural and mechanical detailing are approximate and subject to minor modifications. E. & O. E.