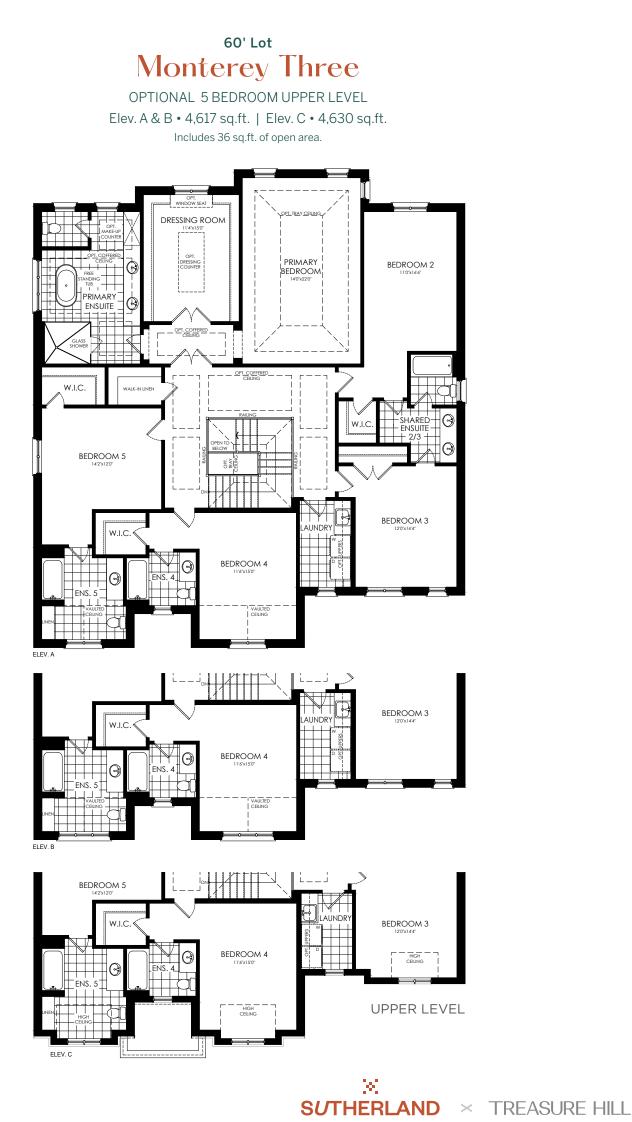

## 60' Lot Monterey Three

Elevation A • 4,617 sq.ft.

## 60' Lot Monterey Three

Elev. A & B • 4,617 sq.ft. | Elev. C • 4,630 sq.ft. Includes 43 sq.ft. of open area and 110 sq.ft. of finished basement area.

Steps and porches may vary at any exterior or garage entrance ways due to grading variance. Actual usable floor space may vary from stated floor area. All renderings are artist's concept. Dimensions, specifications, architectural and mechanical detailing are approximate and subject to minor modifications. E. & O. E.