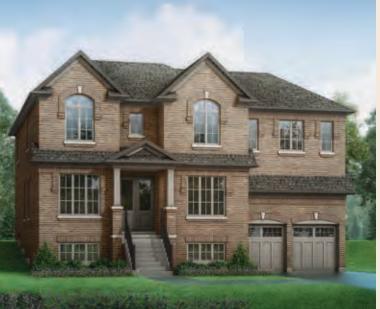

## 60' Lot Monterey Three



Elevation A • 4,617 sq.ft.





## 60' Lot Monterey Three

Elev. A & B • 4,617 sq.ft. | Elev. C • 4,630 sq.ft. Includes 43 sq.ft. of open area and 110 sq.ft. of finished basement area.



Steps and porches may vary at any exterior or garage entrance ways due to grading variance. Actual usable floor space may vary from stated floor area. All renderings are artist's concept. Dimensions, specifications, architectural and mechanical detailing are approximate and subject to minor modifications. E. & O. E.



Steps and porches may vary at any exterior or garage entrance ways due to grading variance. Actual usable floor space may vary from stated floor area. All renderings are artist's concept. Dimensions, specifications, architectural and mechanical detailing are approximate and subject to minor modifications. E. & O. E.