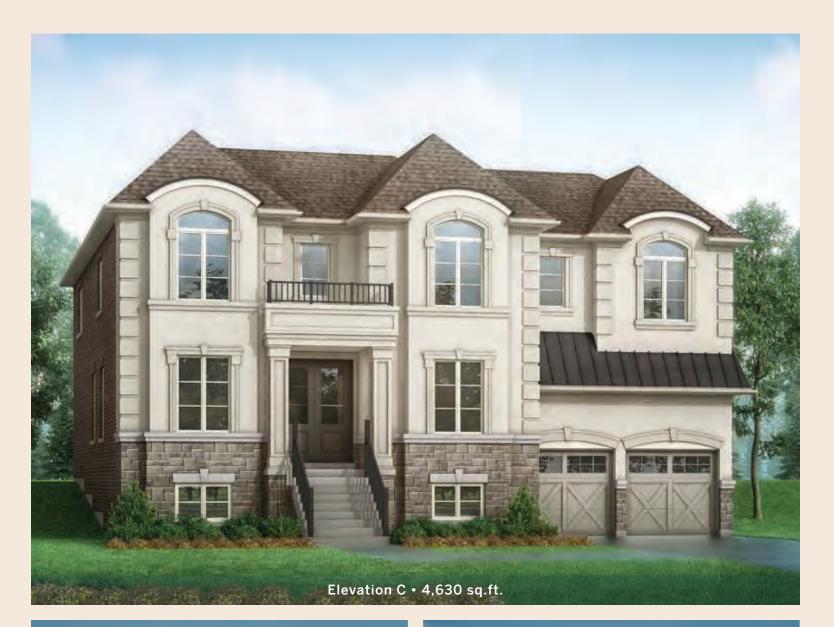

## 60' Lot Monterey Three

Elev. A & B • 4,617 sq.ft. | Elev. C • 4,630 sq.ft. Includes 43 sq.ft. of open area and 110 sq.ft. of finished basement area.

Steps and porches may vary at any exterior or garage entrance ways due to grading variance. Actual usable floor space may vary from stated floor area. All renderings are artist's concept. Dimensions, specifications, architectural and mechanical detailing are approximate and subject to minor modifications. E. & O. E.