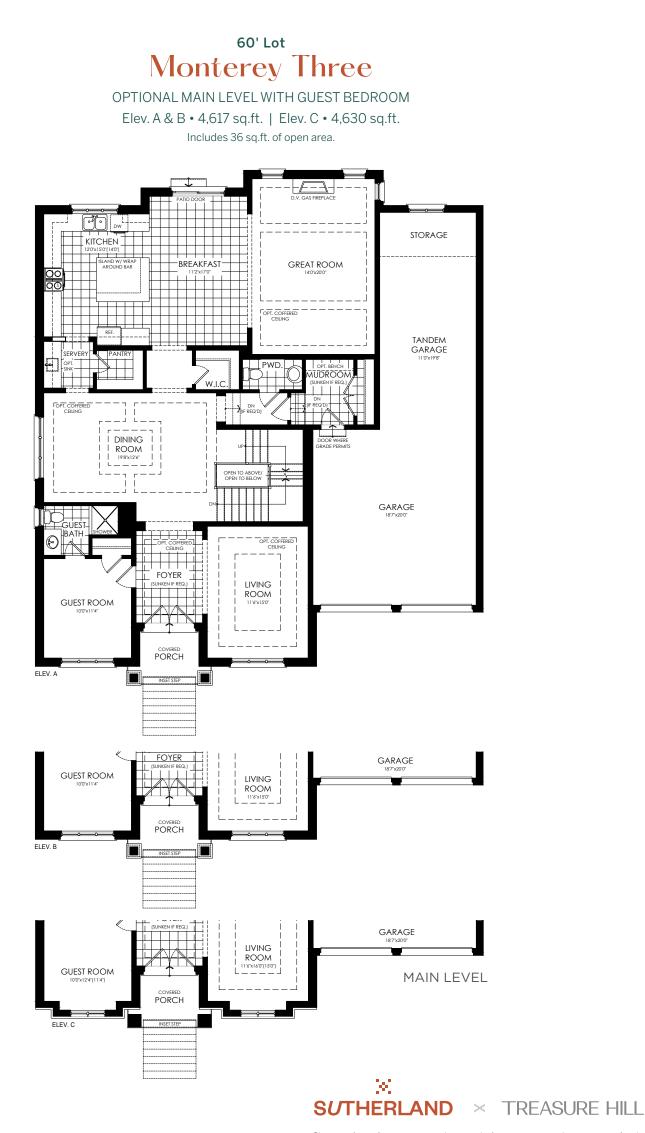

## 60' Lot Monterey Three

Elevation A • 4,617 sq.ft.

## 60' Lot Monterey Three

Elev. A & B • 4,617 sq.ft. | Elev. C • 4,630 sq.ft. Includes 43 sq.ft. of open area and 110 sq.ft. of finished basement area.

Steps and porches may vary at any exterior or garage entrance ways due to grading variance. Actual usable floor space may vary from stated floor area. All renderings are artist's concept. Dimensions, specifications, architectural and mechanical detailing are approximate and subject to minor modifications. E. & O. E.