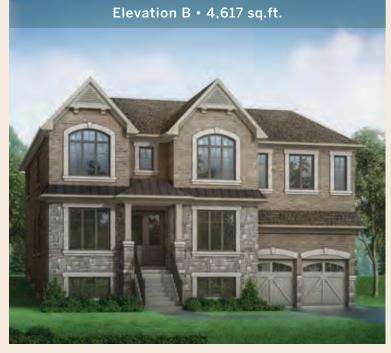

## 60' Lot Monterey Three

Elev. A & B • 4,617 sq.ft. | Elev. C • 4,630 sq.ft. Includes 43 sq.ft. of open area and 110 sq.ft. of finished basement area.

Steps and porches may vary at any exterior or garage entrance ways due to grading variance. Actual usable floor space may vary from stated floor area. All renderings are artist's concept. Dimensions, specifications, architectural and mechanical detailing are approximate and subject to minor modifications. E. & O. E.