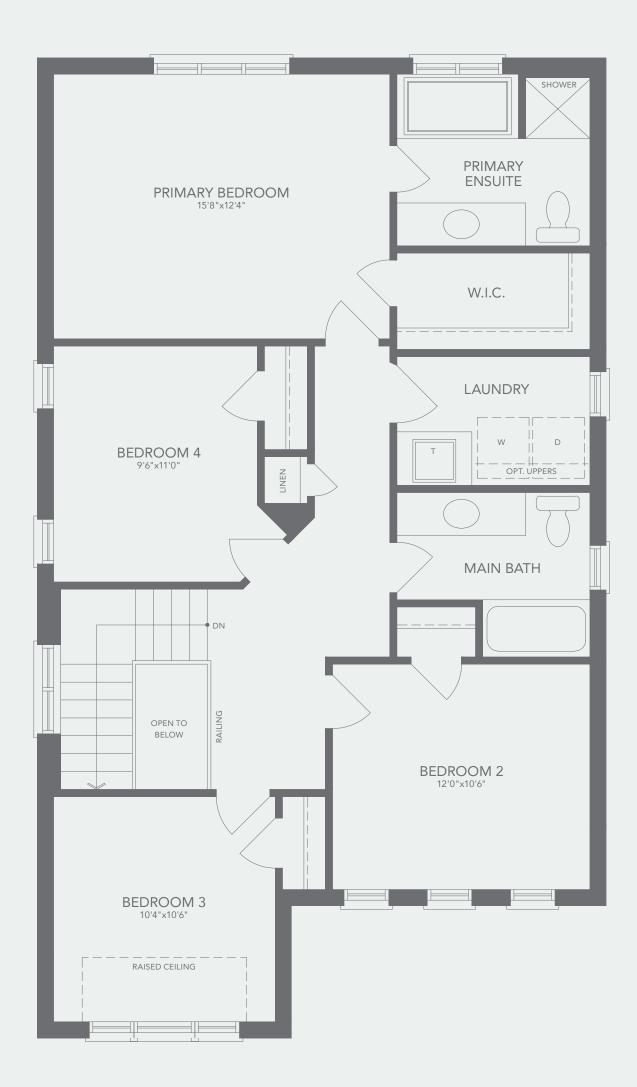

**B** 2,050 SQ.FT. **C** 2,037 SQ.FT. Includes 19 SQ.FT. Open Area

Morningbird 1 (40-H1) B 2,050 SQ.FT. C 2,037 SQ.FT.

Includes 19 SQ.FT. Open Area

MAIN FLOOR PLAN ELEVATION C

ECOND FLOOR PLAN ELEVATION C