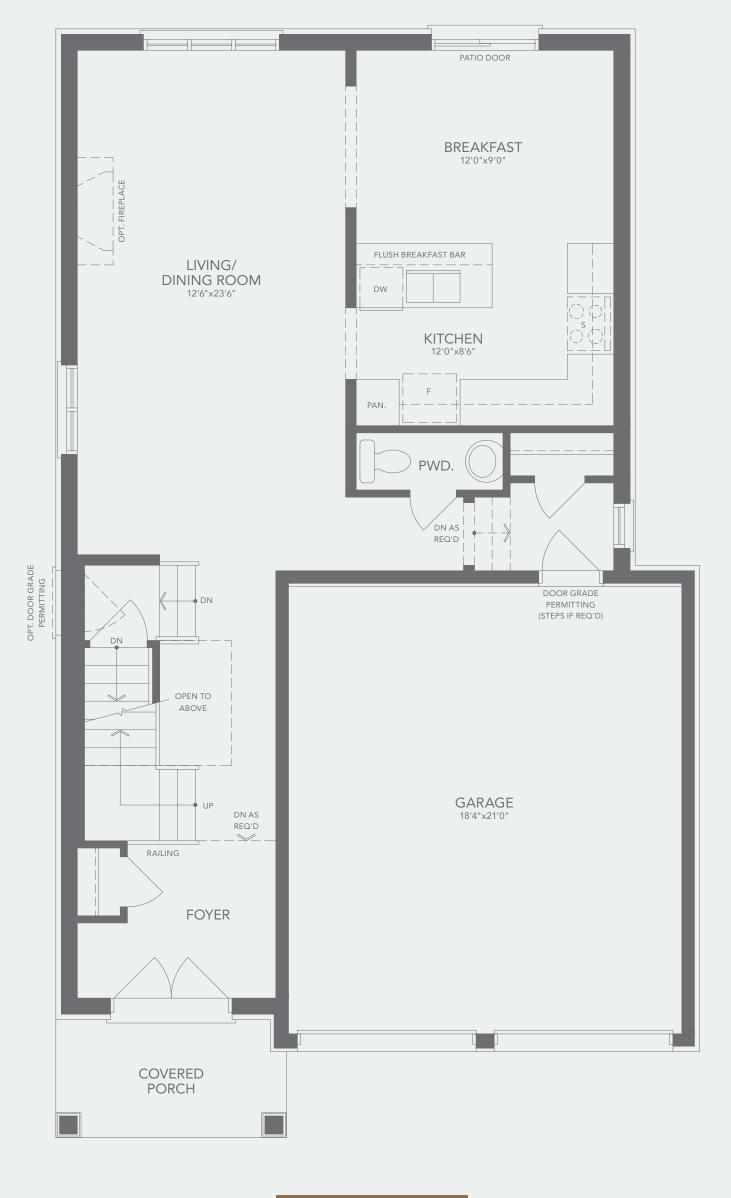

**B** 2,050 SQ.FT. **C** 2,037 SQ.FT. Includes 19 SQ.FT. Open Area

Morningbird 1 (40-H1) B 2,050 SQ.FT. C 2,037 SQ.FT.

Includes 19 SQ.FT. Open Area

MAIN FLOOR PLAN ELEVATION C

ECOND FLOOR PLAN ELEVATION C

All dimensions are approximate. Information subject to change without notice. The square footage is calculated from the outside dimension of the building on the first and second floor and includes the finished area of the basement if applicable. Garages, attics and unfinished area in the basement are not included in calculations. Basement columns, water heater and furnace are not shown and will be placed based on builder's requirements. Number of steps and railings provided may vary due to grade. Windows vary as per elevation. Actual useable floor space may vary from the stated floor area. Renderings are artist's concept. E.&.O.E. - D.O.P. 2024.