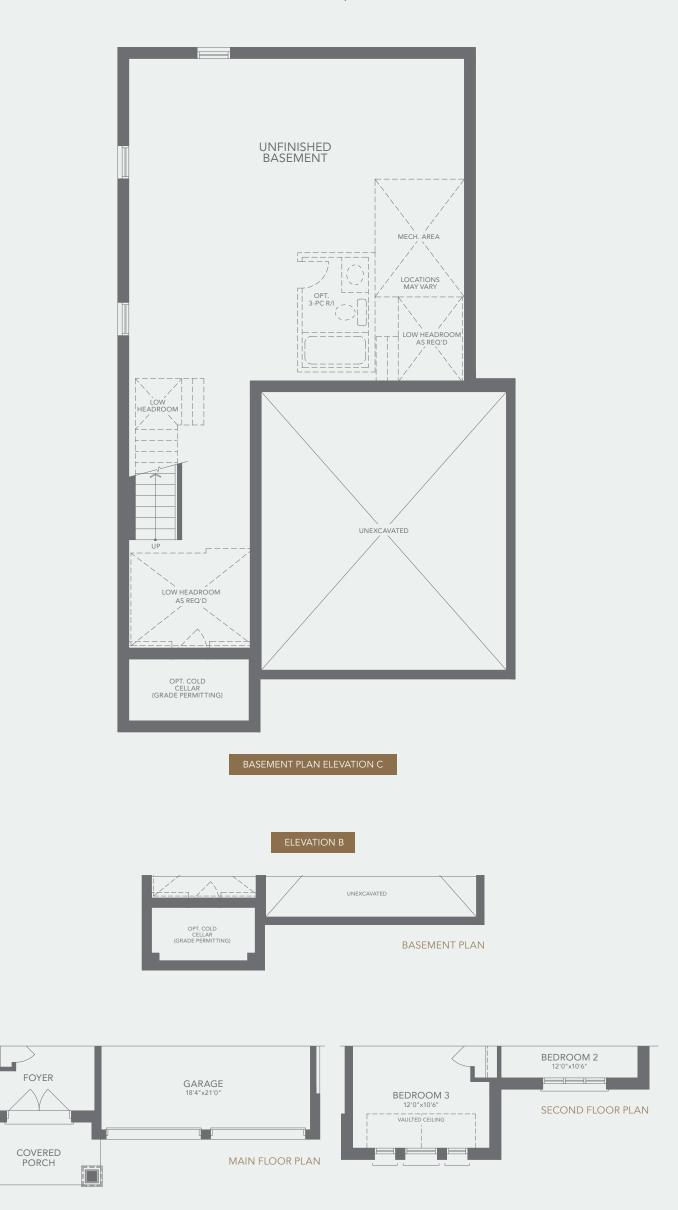

**B** 2,050 SQ.FT. **C** 2,037 SQ.FT. Includes 19 SQ.FT. Open Area

Morningbird 1 (40-H1) B 2,050 SQ.FT. C 2,037 SQ.FT.

Includes 19 SQ.FT. Open Area

MAIN FLOOR PLAN ELEVATION C

ECOND FLOOR PLAN ELEVATION C

All dimensions are approximate. Information subject to change without notice. The square footage is calculated from the outside dimension of the building on the first and second floor and includes the finished area of the basement if applicable. Garages, attics and unfinished area in the basement are not included in calculations. Basement columns, water heater and furnace are not shown and will be placed based on builder's requirements. Number of steps and railings provided may vary due to grade. Windows vary as per elevation. Actual useable floor space may vary from the stated floor area. Renderings are artist's concept. E.&.O.E. - D.O.P. 2024.