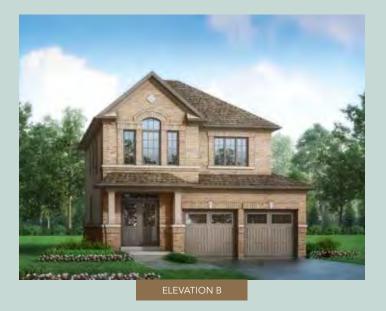

**B** 2,050 SQ.FT. **C** 2,037 SQ.FT. Includes 19 SQ.FT. Open Area

Morningbird 1 (40-H1) B 2,050 SQ.FT. C 2,037 SQ.FT.

Includes 19 SQ.FT. Open Area

MAIN FLOOR PLAN ELEVATION C

ECOND FLOOR PLAN ELEVATION C