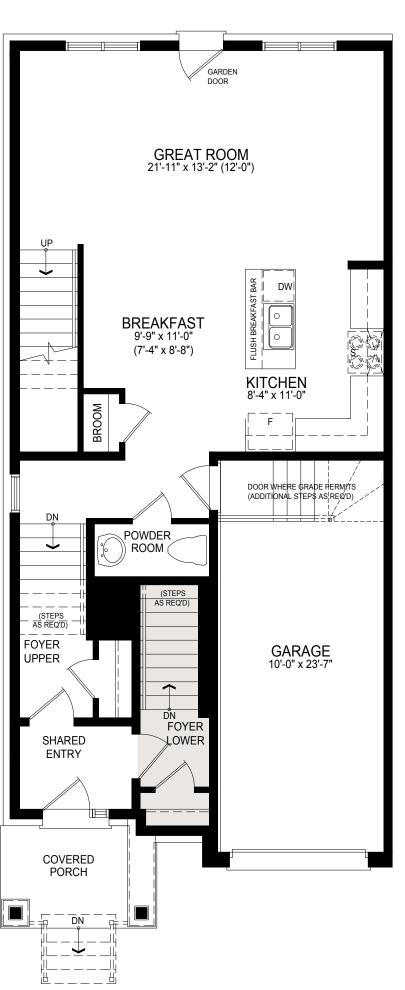

## LOWER LEVEL

NOTE: Orientation of home may be reversed and purchaser agrees to accept the same. Number of risers may vary at any exterior entranceways due to grading variance. Actual usable floor space may vary from stated floor area. All renderings are artist's impression. Dimensions, specifications, architectural and mechanical detailing are subject to minor modifications.

Unit setback and roofline may vary due to siting. E. & O. E.