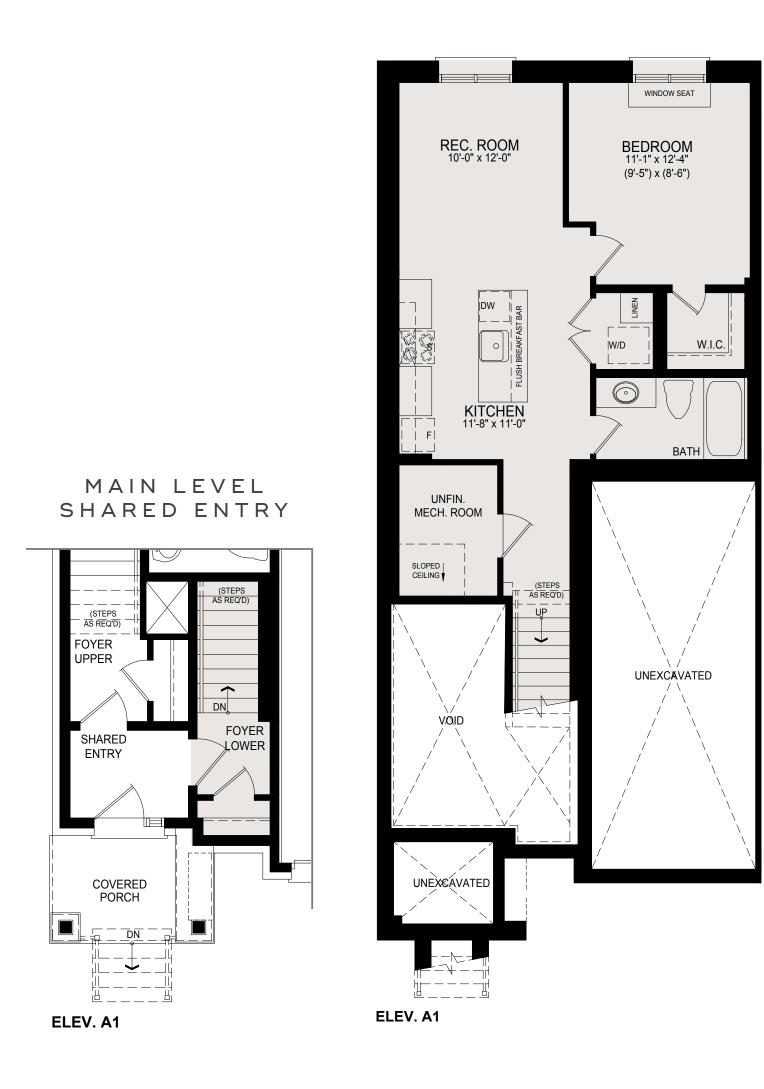

## LOWER LEVEL

NOTE: Orientation of home may be reversed and purchaser agrees to accept the same. Number of risers may vary at any exterior entranceways due to grading variance. Actual usable floor space may vary from stated floor area. All renderings are artist's impression. Dimensions, specifications, architectural and mechanical detailing are subject to minor modifications.

Unit setback and roofline may vary due to siting. E. & O. E.