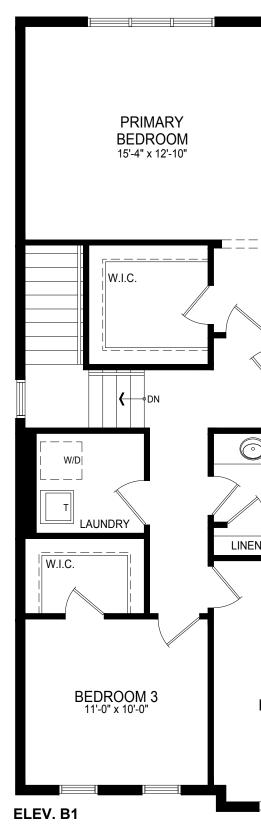

## LOWER LEVEL

NOTE: Orientation of home may be reversed and purchaser agrees to accept the same. Number of risers may vary at any exterior entranceways due to grading variance. Actual usable floor space may vary from stated floor area. All renderings are artist's impression. Dimensions, specifications, architectural and mechanical detailing are subject to minor modifications.

Unit setback and roofline may vary due to siting. E. & O. E.

ELEV. B1

UPPER LEVEL

|   | PRIMARY<br>ENSUITE   | $\bigcirc$ |
|---|----------------------|------------|
|   |                      | $\bigcirc$ |
|   | SHOWER               |            |
|   | UNFINISH<br>MECH. RC |            |
| ) |                      |            |
|   | MAIN (<br>BATH       |            |
| 1 | w.                   | I.C.       |
|   |                      |            |