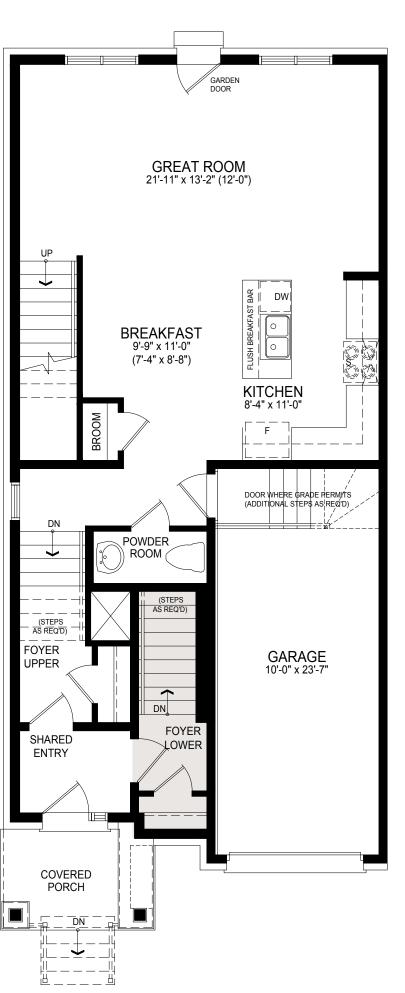

## MAIN LEVEL

ELEV. A1

PRIMARY BEDROOM 15'-4" x 12'-10" W.I.C. K on  $\bigcirc$ W/D \_\_\_\_ LINEN W.I.C. BEDROOM 3 11'-0" x 10'-0" ELEV. A1

UPPER LEVEL