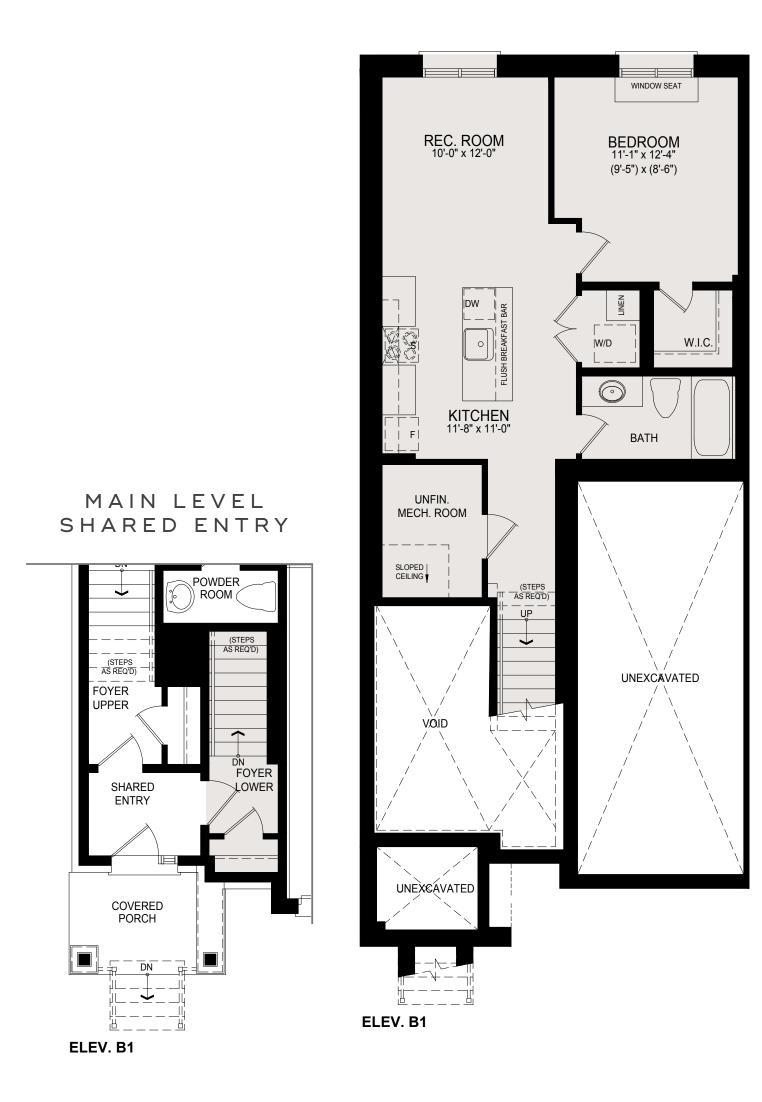

## LOWER LEVEL

NOTE: Orientation of home may be reversed and purchaser agrees to accept the same. Number of risers may vary at any exterior entranceways due to grading variance. Actual usable floor space may vary from stated floor area. All renderings are artist's impression. Dimensions, specifications, architectural and mechanical detailing are subject to minor modifications.

Unit setback and roofline may vary due to siting. E. & O. E.

ELEV. B1

UPPER LEVEL

|   | PRIMARY<br>ENSUITE   | $\bigcirc$ |
|---|----------------------|------------|
|   |                      | $\bigcirc$ |
|   | SHOWER               |            |
|   | UNFINISH<br>MECH. RC |            |
| ) |                      |            |
|   | MAIN (<br>BATH       |            |
| 1 | w.                   | I.C.       |
|   |                      |            |