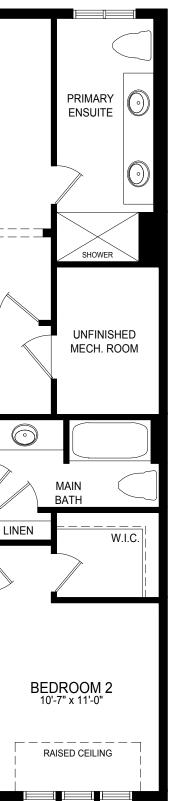

## MAIN LEVEL

ELEV. A1

PRIMARY BEDROOM 15'-4" x 12'-10" W.I.C. K on  $\bigcirc$ W/D \_\_\_\_ LINEN W.I.C. BEDROOM 3 11'-0" x 10'-0" ELEV. A1

UPPER LEVEL