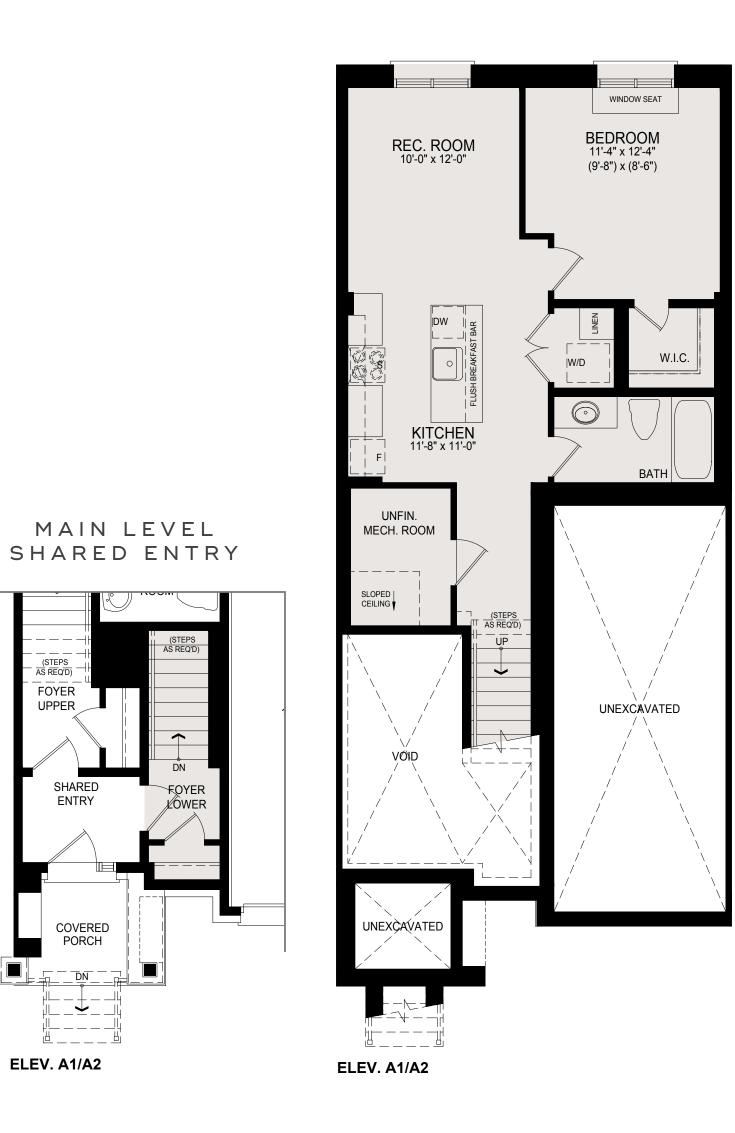

## LOWER LEVEL

NOTE: Orientation of home may be reversed and purchaser agrees to accept the same. Number of risers may vary at any exterior entranceways due to grading variance.

Actual usable floor space may vary from stated floor area. All renderings are artist's impression. Dimensions, specifications, architectural and mechanical detailing are subject to minor modifications. Unit setback and roofline may vary due to siting. E. & O. E.

MAIN LEVEL

ELEV. A1/A2

UPPER LEVEL

## LOWER LEVEL

MAIN LEVEL SHARED ENTRY

- - -

FOYER

UPPER

SHARED ENTRY

COVERED PORCH

DN