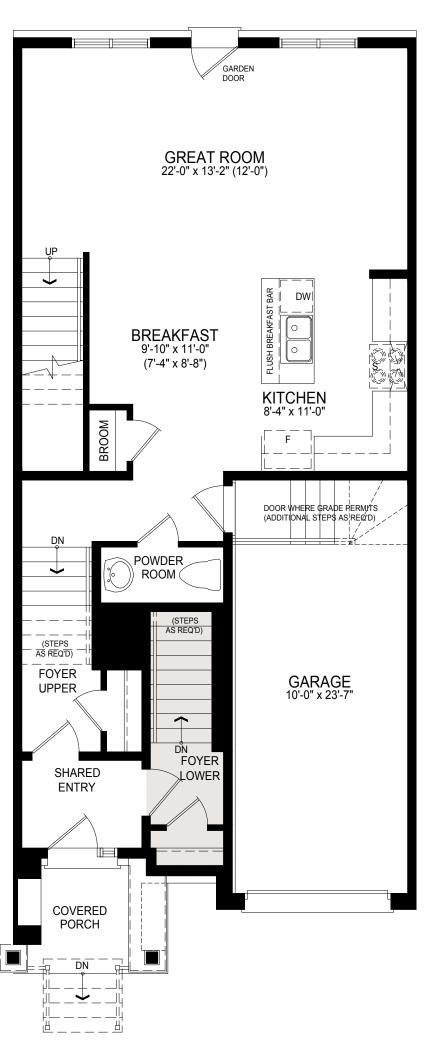

## LOWER LEVEL

MAIN LEVEL SHARED ENTRY

- - -

FOYER

UPPER

SHARED ENTRY

COVERED PORCH

DN

## MAIN LEVEL

ELEV. B1