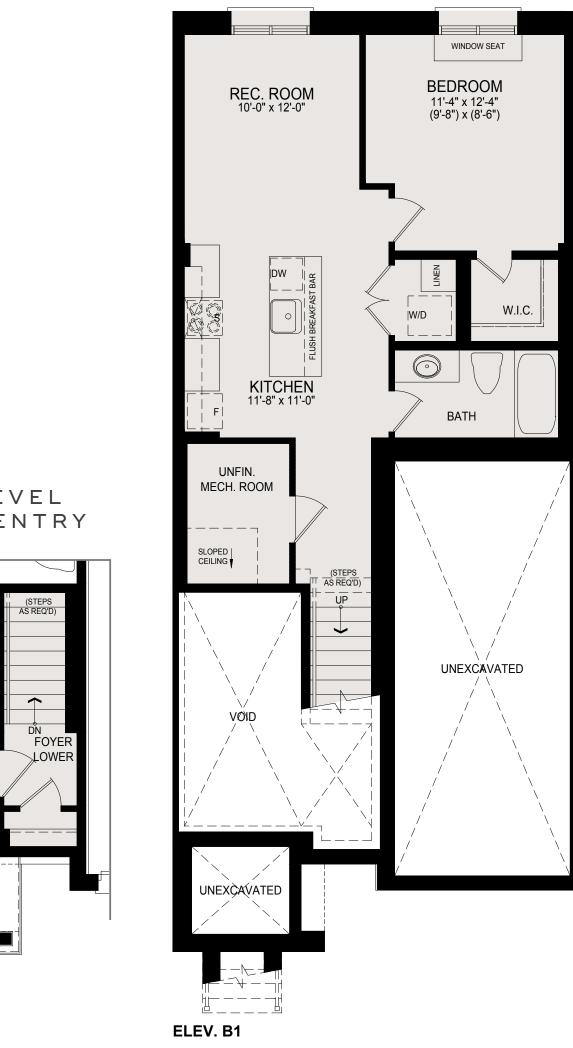

## LOWER LEVEL

NOTE: Orientation of home may be reversed and purchaser agrees to accept the same. Number of risers may vary at any exterior entranceways due to grading variance.

Actual usable floor space may vary from stated floor area. All renderings are artist's impression. Dimensions, specifications, architectural and mechanical detailing are subject to minor modifications. Unit setback and roofline may vary due to siting. E. & O. E.

## MAIN LEVEL

ELEV. B1