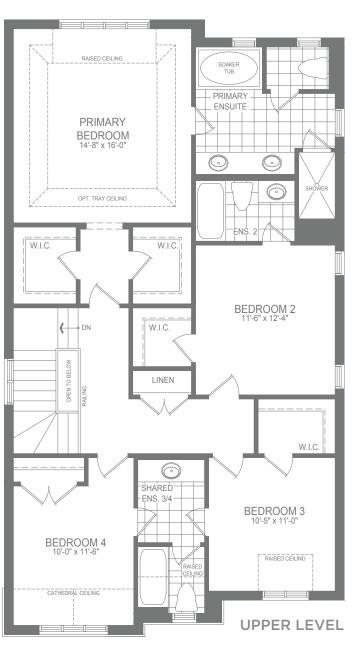

## 38' Lot ROSEHILL FOUR

COPT. DETAILED CEILING FAMILLY ROOM 15'-0" x 12'-0" OPT. DETAILED CEILING OPT. DETAILED

ELEV. C

ELEVATION A | 2,378 SQ. FT. ELEVATION B | 2,451 SQ. FT. ELEVATION C | 2,418 SQ. FT.

## 37' Lot **ROSEHILL FOUR** Elev. A • 2,378 sq.ft. | Elev. B • 2,451 sq.ft. | Elev. C • 2,418 sq.ft.

ELEV. C

ELEV. C

Steps and porches may vary at any exterior or garage entrance ways due to grading variance. Actual usable floor space may vary from stated floor area. All renderings are artist's concept. Dimensions, specifications, architectural and mechanical detailing are approximate and subject to minor modifications. E. & O. E.