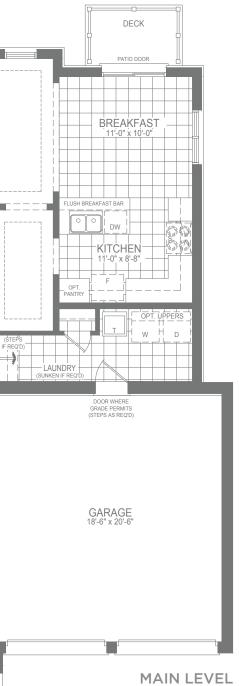

## 38' Lot ROSEHILL FOUR

COPT. DETAILED CEILING FAMILLY ROOM 15'-0" x 12'-0" OPT. DETAILED CEILING OPT. DETAILED

ELEV. C

ELEVATION A | 2,378 SQ. FT. ELEVATION B | 2,451 SQ. FT. ELEVATION C | 2,418 SQ. FT.

## 37' Lot **ROSEHILL FOUR** Elev. A • 2,378 sq.ft. | Elev. B • 2,451 sq.ft. | Elev. C • 2,418 sq.ft.

ELEV. C

ELEV. C

Steps and porches may vary at any exterior or garage entrance ways due to grading variance. Actual usable floor space may vary from stated floor area. All renderings are artist's concept. Dimensions, specifications, architectural and mechanical detailing are approximate and subject to minor modifications. E. & O. E.