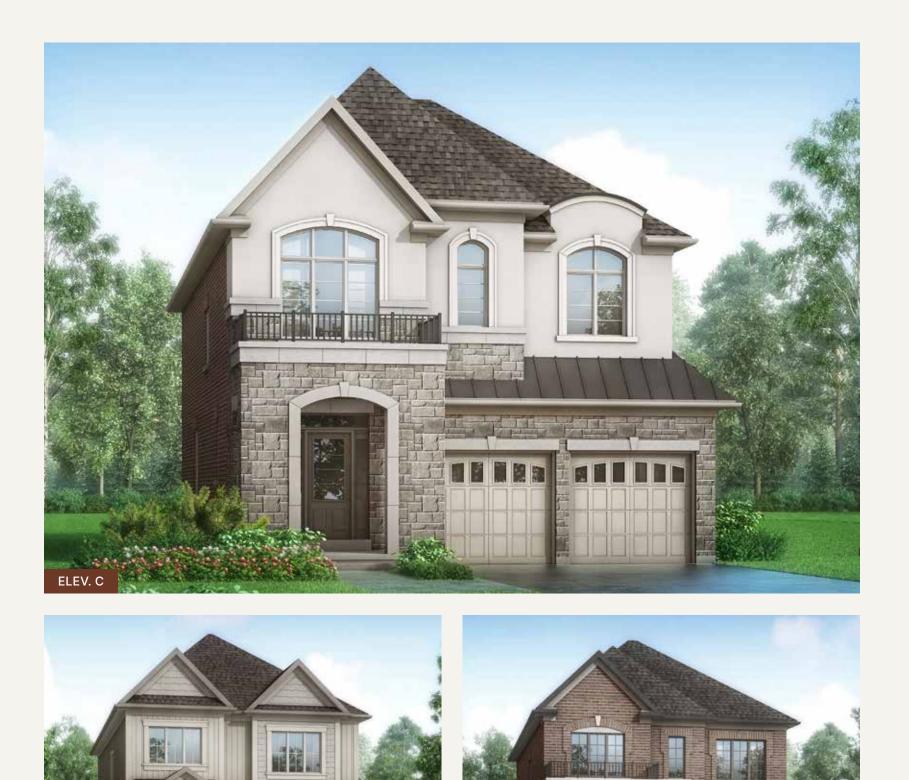

## 38' Lot ROSEHILL FOUR

COPT. DETAILED CEILING FAMILLY ROOM 15'-0" x 12'-0" OPT. DETAILED CEILING OPT. DETAILED

ELEV. C

ELEVATION A | 2,378 SQ. FT. ELEVATION B | 2,451 SQ. FT. ELEVATION C | 2,418 SQ. FT.

ELEV. B

----

ELEV. A

## 37' Lot **ROSEHILL FOUR** Elev. A • 2,378 sq.ft. | Elev. B • 2,451 sq.ft. | Elev. C • 2,418 sq.ft.

ELEV. C

ELEV. C

Steps and porches may vary at any exterior or garage entrance ways due to grading variance. Actual usable floor space may vary from stated floor area. All renderings are artist's concept. Dimensions, specifications, architectural and mechanical detailing are approximate and subject to minor modifications. E. & O. E.