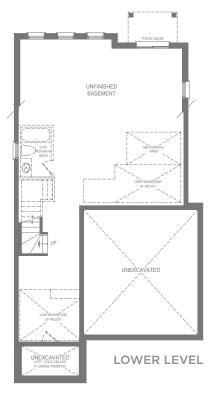

## 38' Lot ROSEHILL FOUR

COPT. DETAILED CEILING FAMILLY ROOM 15'-0" x 12'-0" OPT. DETAILED CEILING OPT. DETAILED

ELEV. C

ELEVATION A | 2,378 SQ. FT. ELEVATION B | 2,451 SQ. FT. ELEVATION C | 2,418 SQ. FT.

## 37' Lot **ROSEHILL FOUR** Elev. A • 2,378 sq.ft. | Elev. B • 2,451 sq.ft. | Elev. C • 2,418 sq.ft.

ELEV. C

ELEV. C

Steps and porches may vary at any exterior or garage entrance ways due to grading variance. Actual usable floor space may vary from stated floor area. All renderings are artist's concept. Dimensions, specifications, architectural and mechanical detailing are approximate and subject to minor modifications. E. & O. E.